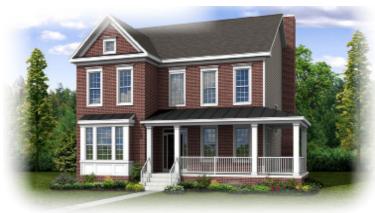

## **Elevation 3**

Features a turned gable with a pent roof. The oversized bay window floods the dining room with tons of natural light. Also included is a wrap-around porch with grand columns, with railings with pickets.

Starting from \$589,900

# **Optional Brick Front Elevations**

**ELEVATION 1** 

**ELEVATION 2** 

**ELEVATION 3** 

**ELEVATION 4** 